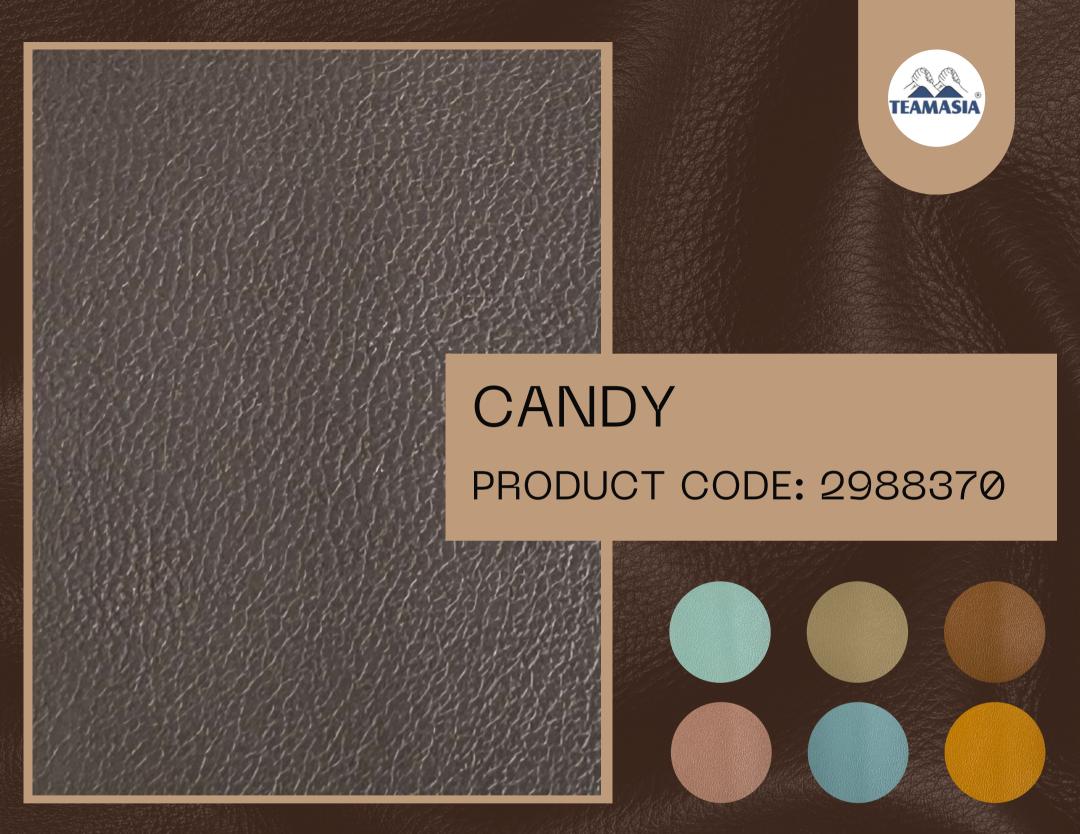

2988351





# J SUEDE

PRODUCT CODE: 2988353







#### LEATHER SABRINA

PRODUCT CODE: 2988352







#### LINE JUGMUG

PRODUCT CODE: 2988354







#### LISBON

PRODUCT CODE: 2988355







#### NAGINI

PRODUCT CODE: 2988356





# **NEW TORCH**

PRODUCT CODE: 2988357





#### **NEW TORCH**

PRODUCT CODE: 2988357











## SHINY BEAUTY

PRODUCT CODE: 2988359













# SUKOON

PRODUCT CODE: 2988361





# TORCH

PRODUCT CODE: 2988362





## TORCH

PRODUCT CODE: 2988362







# AG CRYSTAL

PRODUCT CODE: 2988363





# AR-100(MT) 1.4MM

PRODUCT CODE: 2988364







# BIG CHECK 2MM

PRODUCT CODE: 2988366



# BAMBOO 2MM

PRODUCT CODE: 2988365





## BUBBLE PT

PRODUCT CODE: 2988367









# BURFEE

PRODUCT CODE: 2988368









# BV METALLIC JUTE

PRODUCT CODE: 2988369









#### CANDY

PRODUCT CODE: 2988370





# CHATTAI 2MM

PRODUCT CODE: 2988371







## CLASSIC FLOWER

PRODUCT CODE: 2988372





# CLOVER

PRODUCT CODE: 2988373















#### **DHAMAKA**

PRODUCT CODE: 2988377









PRODUCT CODE: 2988378





### FIGHTER

PRODUCT CODE: 2988379











PRODUCT CODE: 2988380





### HONEY 2MM

PRODUCT CODE: 2988382









# JUTE LEATHER

PRODUCT CODE: 2988384







#### KICK

PRODUCT CODE: 2988385







### LEATHER YANGBUCK

PRODUCT CODE: 2988386













# MARBLE TPU

PRODUCT CODE: 2988388















# NEW CHESS

PRODUCT CODE: 2988392







## **NEW HYDRO**

PRODUCT CODE: 2988393













### NEW LIZARD

PRODUCT CODE: 2988395





### OXFORD

PRODUCT CODE: 2988396







#### **FANTA**

PRODUCT CODE: 2988350