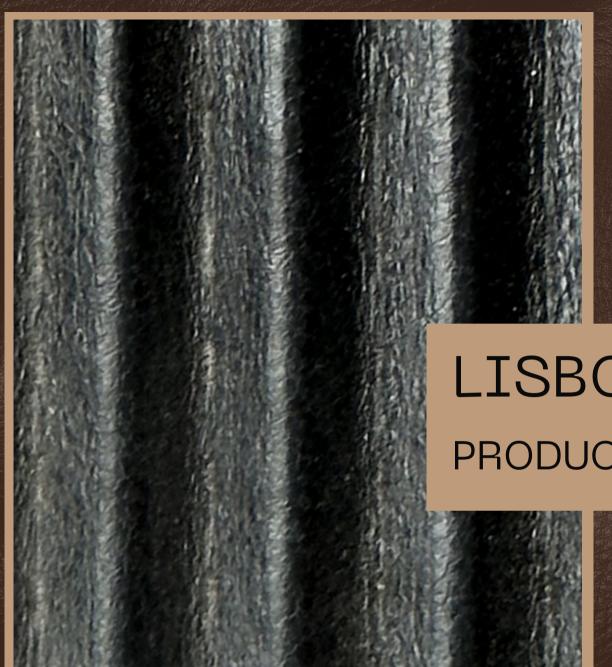

#### BRAZIL

PRODUCT CODE: 2988349





# HO SUEDE

PRODUCT CODE: 2988351





# J SUEDE

PRODUCT CODE: 2988353







#### LEATHER SABRINA

PRODUCT CODE: 2988352







#### LINE JUGMUG

PRODUCT CODE: 2988354







#### LISBON

PRODUCT CODE: 2988355







#### NAGINI

PRODUCT CODE: 2988356





# **NEW TORCH**

PRODUCT CODE: 2988357





#### **NEW TORCH**

PRODUCT CODE: 2988357











## SHINY BEAUTY

PRODUCT CODE: 2988359













# SUKOON

PRODUCT CODE: 2988361





# TORCH

PRODUCT CODE: 2988362





## TORCH

PRODUCT CODE: 2988362







# AG CRYSTAL

PRODUCT CODE: 2988363





# AR-100(MT) 1.4MM

PRODUCT CODE: 2988364







# BIG CHECK 2MM

PRODUCT CODE: 2988366



# BAMBOO 2MM

PRODUCT CODE: 2988365





## BUBBLE PT

PRODUCT CODE: 2988367









# BURFEE

PRODUCT CODE: 2988368









# BV METALLIC JUTE

PRODUCT CODE: 2988369









#### CANDY

PRODUCT CODE: 2988370





# CHATTAI 2MM

PRODUCT CODE: 2988371







## CLASSIC FLOWER

PRODUCT CODE: 2988372





# CLOVER

PROD