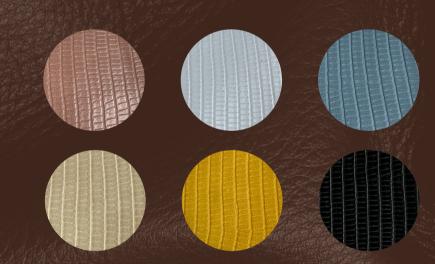

# BURFEE

PRODUCT CODE: 2988368









# BV METALLIC JUTE

PRODUCT CODE: 2988369









#### CANDY

PRODUCT CODE: 2988370





# CHATTAI 2MM

PRODUCT CODE: 2988371







## CLASSIC FLOWER

PRODUCT CODE: 2988372





# CLOVER

PRODUCT CODE: 2988373















#### **DHAMAKA**

PRODUCT CODE: 2988377









PRODUCT CODE: 2988378





### FIGHTER

PRODUCT CODE: 2988379











PRODUCT CODE: 2988380





### HONEY 2MM

PRODUCT CODE: 2988382









# JUTE LEATHER

PRODUCT CODE: 2988384







#### KICK

PRODUCT CODE: 2988385







### LEATHER YANGBUCK

PRODUCT CODE: 2988386













# MARBLE TPU

PRODUCT CODE: 2988388















# NEW CHESS

PRODUCT CODE: 2988392







## **NEW HYDRO**

PRODUCT CODE: 2988393













### NEW LIZARD

PRODUCT CODE: 2988395





### OXFORD

PRODUCT CODE: 2988396







#### **FANTA**

PRODUCT CODE: 2988350