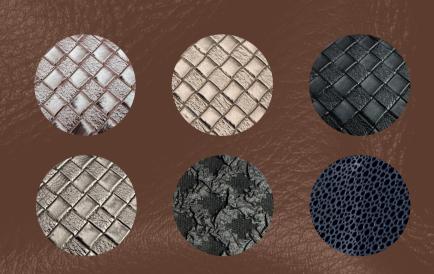

: 2988351





# J SUEDE

PRODUCT CODE: 2988353







#### LEATHER SABRINA

PRODUCT CODE: 2988352







#### LINE JUGMUG

PRODUCT CODE: 2988354







#### LISBON

PRODUCT CODE: 2988355







#### NAGINI

PRODUCT CODE: 2988356





# **NEW TORCH**

PRODUCT CODE: 2988357





#### **NEW TORCH**

PRODUCT CODE: 2988357











## SHINY BEAUTY

PRODUCT CODE: 2988359













# SUKOON

PRODUCT CODE: 2988361





# TORCH

PRODUCT CODE: 2988362





## TORCH

PRODUCT CODE: 2988362







# AG CRYSTAL

PRODUCT CODE: 2988363





# AR-100(MT) 1.4MM

PRODUCT CODE: 2988364







# BIG CHECK 2MM

PRODUCT CODE: 2988366



# BAMBOO 2MM

PRODUCT CODE: 2988365





## BUBBLE PT

PRODUCT CODE: 2988367









# BURFEE

PRODUCT CODE: 2988368









# BV METALLIC JUTE

PRODUCT CODE: 2988369









#### CANDY

PRODUCT CODE: 2988370





# CHATTAI 2MM

PRODUCT CODE: 2988371







## CLASSIC FLOWER

PRODUCT CODE: 2988372





# CLOVER

PRODUCT CODE: 2988373















#### **DHAMAKA**

PRODUCT CODE: 2988377









PRODUCT CODE: 2988378





### FIGHTER

PRODUCT CODE: 2988379











PRODUCT CODE: 2988380





### HONEY 2MM

PRODUCT CODE: 2988382









# JUTE LEATHER

PRODUCT CODE: 2988384







#### KICK

PRODUCT CODE: 2988385







### LEATHER YANGBUCK

PRODUCT CODE: 2988386













# MARBLE TPU

PRODUCT CODE: 2988388















# NEW CHESS

PRODUCT CODE: 2988392







## **NEW HYDRO**

PRODUCT CODE: 2988393













### NEW LIZARD

PRODUCT CODE: 2988395





### OXFORD

PRODUCT CODE: 2988396







#### **FANTA**

PRODUCT CODE: 2988350