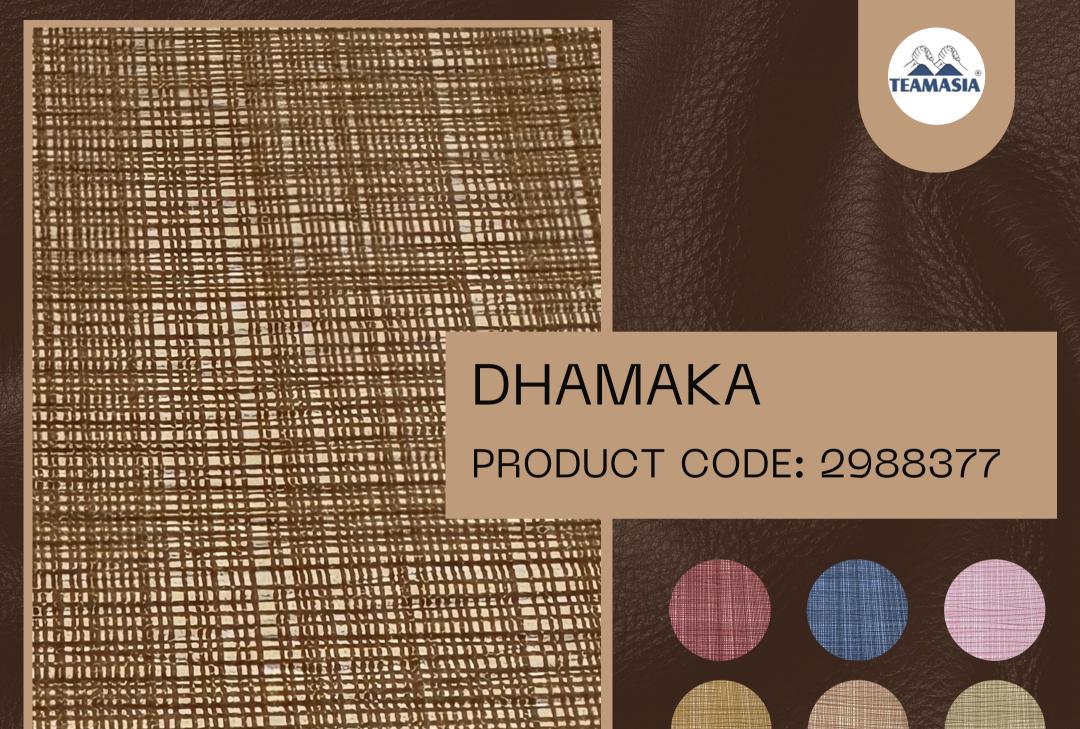

DE: 2988355







#### NAGINI

PRODUCT CODE: 2988356





# **NEW TORCH**

PRODUCT CODE: 2988357





#### **NEW TORCH**

PRODUCT CODE: 2988357











## SHINY BEAUTY

PRODUCT CODE: 2988359













# SUKOON

PRODUCT CODE: 2988361





# TORCH

PRODUCT CODE: 2988362





## TORCH

PRODUCT CODE: 2988362







# AG CRYSTAL

PRODUCT CODE: 2988363





# AR-100(MT) 1.4MM

PRODUCT CODE: 2988364







# BIG CHECK 2MM

PRODUCT CODE: 2988366



# BAMBOO 2MM

PRODUCT CODE: 2988365





## BUBBLE PT

PRODUCT CODE: 2988367









# BURFEE

PRODUCT CODE: 2988368









# BV METALLIC JUTE

PRODUCT CODE: 2988369









#### CANDY

PRODUCT CODE: 2988370





# CHATTAI 2MM

PRODUCT CODE: 2988371







## CLASSIC FLOWER

PRODUCT CODE: 2988372





# CLOVER

PRODUCT CODE: 2988373















#### **DHAMAKA**

PRODUCT CODE: 2988377









PRODUCT CODE: 2988378





### FIGHTER

PRODUCT CODE: 2988379











PRODUCT CODE: 2988380





### HONEY 2MM

PRODUCT CODE: 2988382









# JUTE LEATHER

PRODUCT CODE: 2988384







#### KICK

PRODUCT CODE: 2988385







### LEATHER YANGBUCK

PRODUCT CODE: 2988386













# MARBLE TPU

PRODUCT CODE: 2988388















# NEW CHESS

PRODUCT CODE: 2988392







## **NEW HYDRO**

PRODUCT CODE: 2988393













### NEW LIZARD

PRODUCT CODE: 2988395





### OXFORD

PRODUCT CODE: 2988396







#### **FANTA**

PRODUCT CODE: 2988350