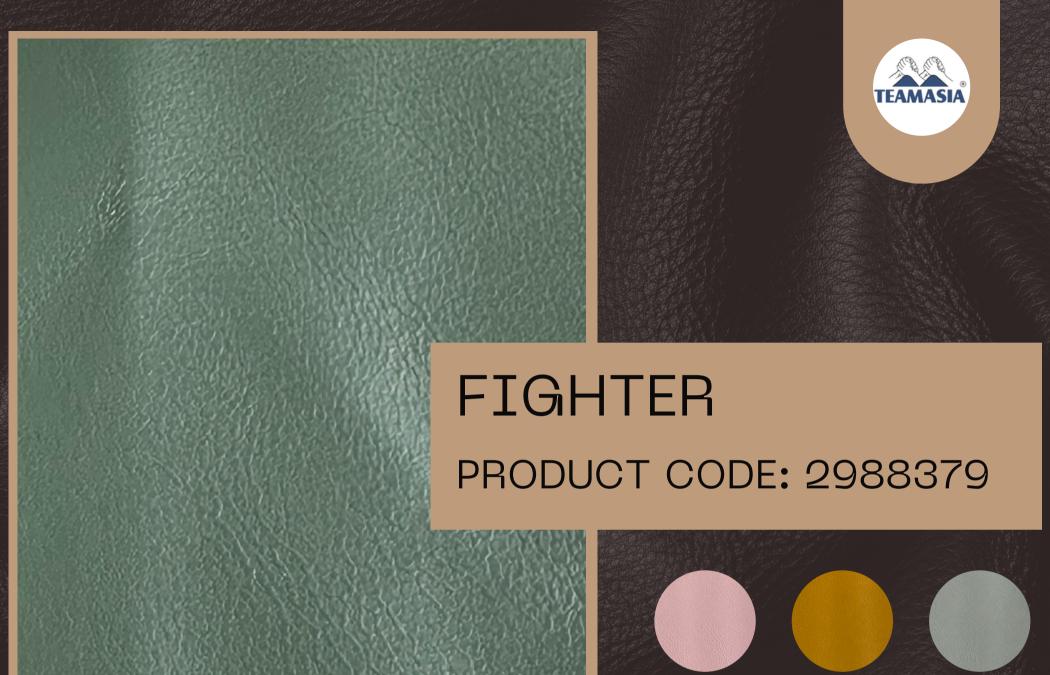

*

PRODUCT CODE: 2988357











## SHINY BEAUTY

PRODUCT CODE: 2988359













# SUKOON

PRODUCT CODE: 2988361





# TORCH

PRODUCT CODE: 2988362





## TORCH

PRODUCT CODE: 2988362







# AG CRYSTAL

PRODUCT CODE: 2988363





# AR-100(MT) 1.4MM

PRODUCT CODE: 2988364







# BIG CHECK 2MM

PRODUCT CODE: 2988366



# BAMBOO 2MM

PRODUCT CODE: 2988365





## BUBBLE PT

PRODUCT CODE: 2988367









# BURFEE

PRODUCT CODE: 2988368









# BV METALLIC JUTE

PRODUCT CODE: 2988369









#### CANDY

PRODUCT CODE: 2988370





# CHATTAI 2MM

PRODUCT CODE: 2988371







## CLASSIC FLOWER

PRODUCT CODE: 2988372





# CLOVER

PRODUCT CODE: 2988373















#### **DHAMAKA**

PRODUCT CODE: 2988377









PRODUCT CODE: 2988378





### FIGHTER

PRODUCT CODE: 2988379











PRODUCT CODE: 2988380





### HONEY 2MM

PRODUCT CODE: 2988382









# JUTE LEATHER

PRODUCT CODE: 2988384







#### KICK

PRODUCT CODE: 2988385







### LEATHER YANGBUCK

PRODUCT CODE: 2988386













# MARBLE TPU

PRODUCT CODE: 2988388















# NEW CHESS

PRODUCT CODE: 2988392







## **NEW HYDRO**

PRODUCT CODE: 2988393













### NEW LIZARD

PRODUCT CODE: 2988395





### OXFORD

PRODUCT CODE: 2988396







#### **FANTA**

PRODUCT CODE: 2988350