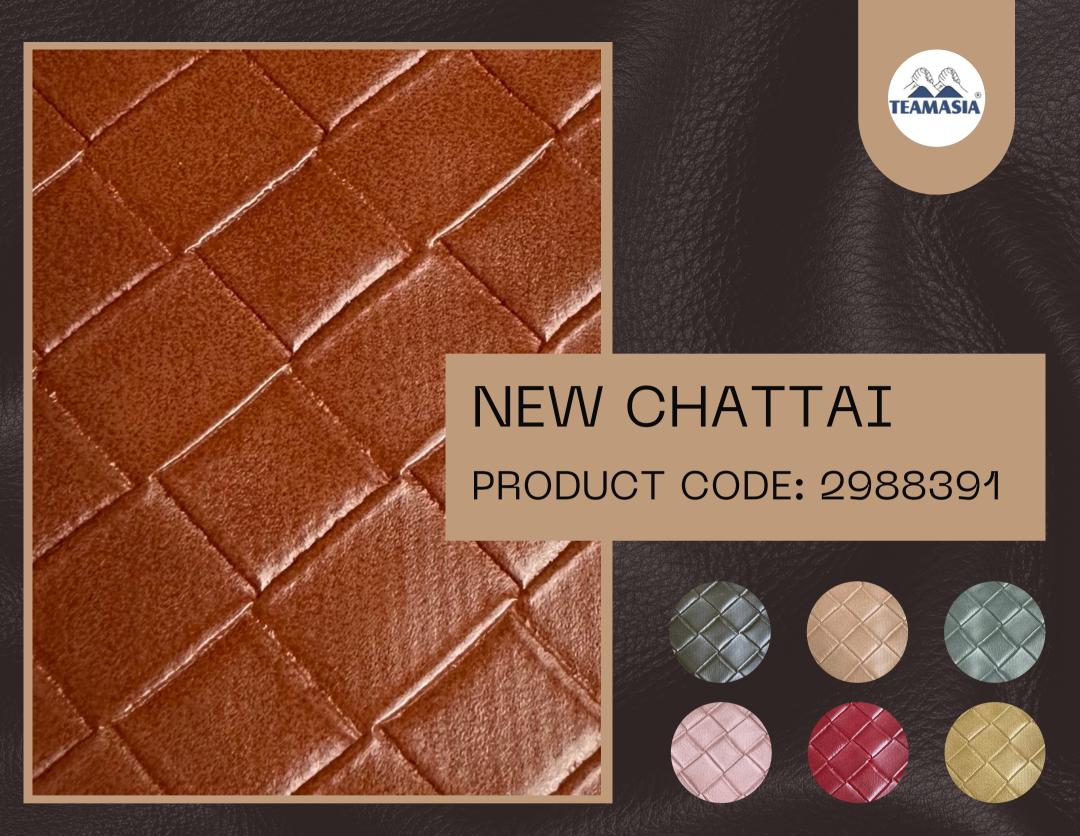

CT CODE: 2988364







# BIG CHECK 2MM

PRODUCT CODE: 2988366



# BAMBOO 2MM

PRODUCT CODE: 2988365





## BUBBLE PT

PRODUCT CODE: 2988367









# BURFEE

PRODUCT CODE: 2988368









# BV METALLIC JUTE

PRODUCT CODE: 2988369









#### CANDY

PRODUCT CODE: 2988370





# CHATTAI 2MM

PRODUCT CODE: 2988371







## CLASSIC FLOWER

PRODUCT CODE: 2988372





# CLOVER

PRODUCT CODE: 2988373















#### **DHAMAKA**

PRODUCT CODE: 2988377









PRODUCT CODE: 2988378





### FIGHTER

PRODUCT CODE: 2988379











PRODUCT CODE: 2988380





### HONEY 2MM

PRODUCT CODE: 2988382









# JUTE LEATHER

PRODUCT CODE: 2988384







#### KICK

PRODUCT CODE: 2988385







### LEATHER YANGBUCK

PRODUCT CODE: 2988386













# MARBLE TPU

PRODUCT CODE: 2988388















# NEW CHESS

PRODUCT CODE: 2988392







## **NEW HYDRO**

PRODUCT CODE: 2988393













### NEW LIZARD

PRODUCT CODE: 2988395





### OXFORD

PRODUCT CODE: 2988396







#### **FANTA**

PRODUCT CODE: 2988350