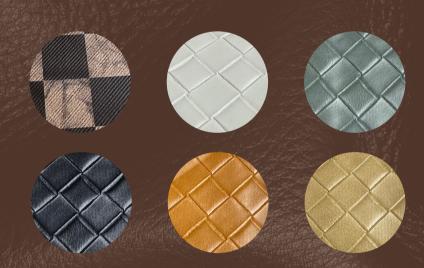

CT CODE: 2988366



# BAMBOO 2MM

PRODUCT CODE: 2988365





## BUBBLE PT

PRODUCT CODE: 2988367









# BURFEE

PRODUCT CODE: 2988368









# BV METALLIC JUTE

PRODUCT CODE: 2988369









#### CANDY

PRODUCT CODE: 2988370





# CHATTAI 2MM

PRODUCT CODE: 2988371







## CLASSIC FLOWER

PRODUCT CODE: 2988372





# CLOVER

PRODUCT CODE: 2988373















#### **DHAMAKA**

PRODUCT CODE: 2988377









PRODUCT CODE: 2988378





### FIGHTER

PRODUCT CODE: 2988379











PRODUCT CODE: 2988380





### HONEY 2MM

PRODUCT CODE: 2988382









# JUTE LEATHER

PRODUCT CODE: 2988384







#### KICK

PRODUCT CODE: 2988385







### LEATHER YANGBUCK

PRODUCT CODE: 2988386













# MARBLE TPU

PRODUCT CODE: 2988388















# NEW CHESS

PRODUCT CODE: 2988392







## **NEW HYDRO**

PRODUCT CODE: 2988393













### NEW LIZARD

PRODUCT CODE: 2988395





### OXFORD

PRODUCT CODE: 2988396







#### **FANTA**

PRODUCT CODE: 2988350