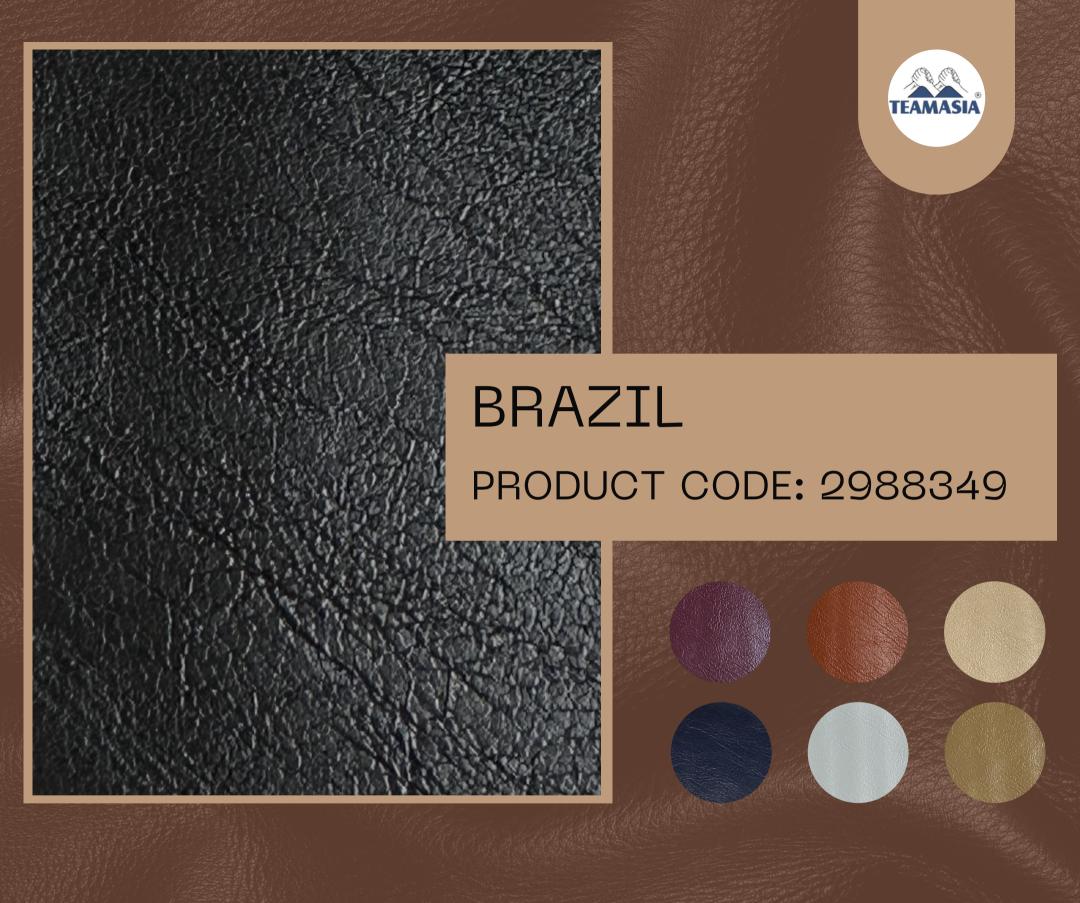

#### BRAZIL

PRODUCT CODE: 2988349





# HO SUEDE

PRODUCT CODE: 2988351





# J SUEDE

PRODUCT CODE: 2988353







#### LEATHER SABRINA

PRODUCT CODE: 2988352







#### LINE JUGMUG

PRODUCT CODE: 2988354







#### LISBON

PRODUCT CODE: 2988355







#### NAGINI

PRODUCT CODE: 2988356





# **NEW TORCH**

PRODUCT CODE: 2988357





#### **NEW TORCH**

PRODUCT CODE: 2988357











## SHINY BEAUTY

PRODUCT CODE: 2988359













# SUKOON

PRODUCT CODE: 2988361





# TORCH

PRODUCT CODE: 2988362





## TORCH

PRODUCT CODE: 2988362







# AG CRYSTAL

PRODUCT CODE: 2988363





# AR-100(MT) 1.4MM

PRODUCT CODE: 2988364







# BIG CHECK 2MM

PRODUCT CODE: 2988366



# BAMBOO 2MM

PRODUCT CODE: 2988365





## BUBBLE PT

PRODUCT CODE: 2988367









# BURFEE

PRODUCT