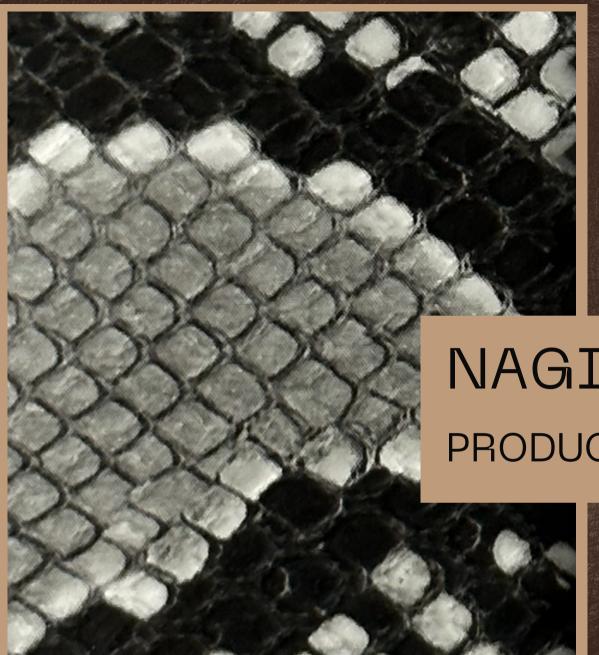

#### BRAZIL

PRODUCT CODE: 2988349





# HO SUEDE

PRODUCT CODE: 2988351





# J SUEDE

PRODUCT CODE: 2988353







#### LEATHER SABRINA

PRODUCT CODE: 2988352







#### LINE JUGMUG

PRODUCT CODE: 2988354







#### LISBON

PRODUCT CODE: 2988355







#### NAGINI

PRODUCT CODE: 2988356





# **NEW TORCH**

PRODUCT CODE: 2988357





#### **NEW TORCH**

PRODUCT CODE: 2988357











## SHINY BEAUTY

PRODUCT CODE: 2988359













# SUKOON

PRODUCT CODE: 2988361





# TORCH

PRODUCT CODE: 2988362





## TORCH

PRODUCT CODE: 2988362







# AG CRYSTAL

PRODUCT CODE: 2988363





# AR-100(MT) 1.4MM

PRODUCT CODE: 2988364







# BIG CHECK 2MM

PRODUCT CODE: 2988366



# BAMBOO 2MM

PRODUCT CODE: 2988365





## BUBBLE PT

PRODUCT CODE: 2988367









# BURFEE

PRODUCT CODE: 2988368









# BV METALLIC JUTE

PRODUCT CODE: 2988369









#### CANDY

PRODUCT CODE: 2988370





# CHATTAI 2MM

PRODUCT CODE: 2988371







## CLASSIC FLOWER

PRODUCT CODE: 2988372





# CLOVER

PRODUCT CODE: 2988373















#### **DH