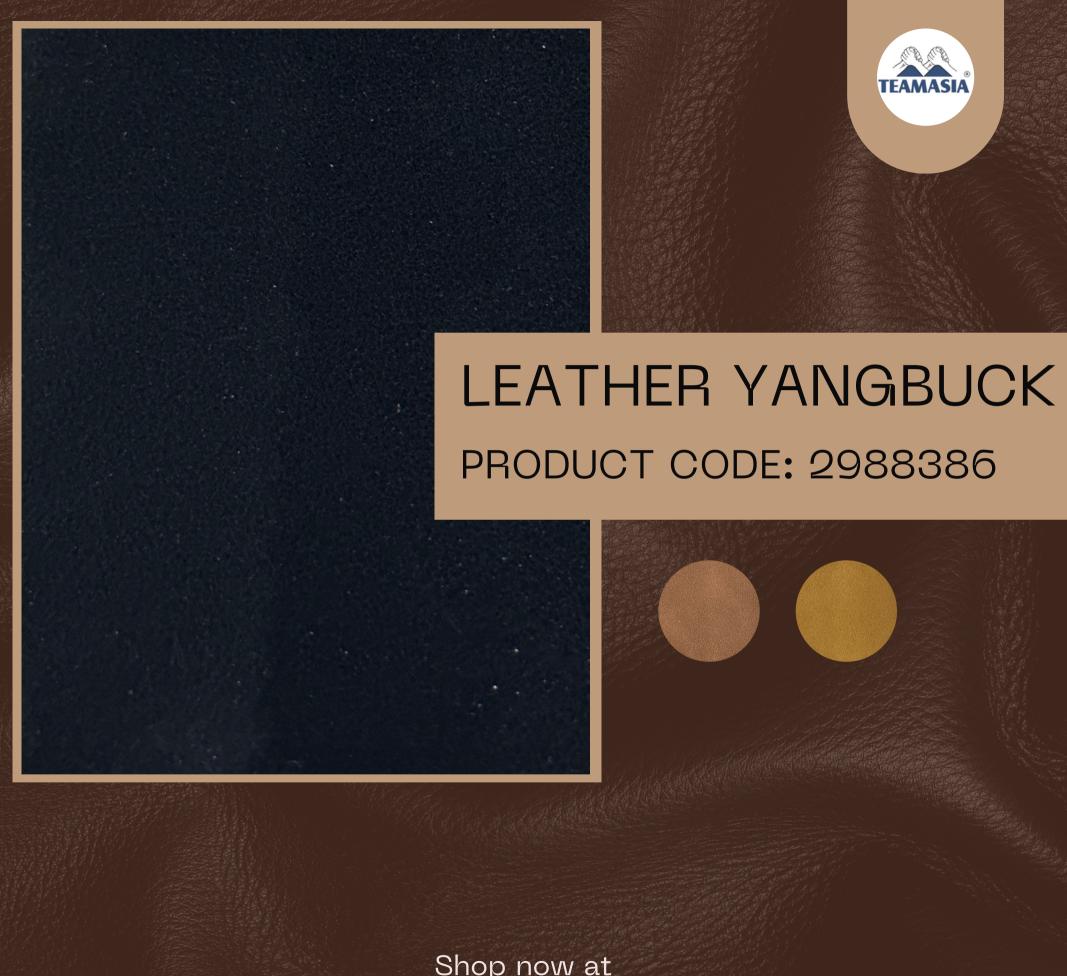

PRODUCT CODE: 2988363





# AR-100(MT) 1.4MM

PRODUCT CODE: 2988364







# BIG CHECK 2MM

PRODUCT CODE: 2988366



# BAMBOO 2MM

PRODUCT CODE: 2988365





## BUBBLE PT

PRODUCT CODE: 2988367









# BURFEE

PRODUCT CODE: 2988368









# BV METALLIC JUTE

PRODUCT CODE: 2988369









#### CANDY

PRODUCT CODE: 2988370





# CHATTAI 2MM

PRODUCT CODE: 2988371







## CLASSIC FLOWER

PRODUCT CODE: 2988372





# CLOVER

PRODUCT CODE: 2988373















#### **DHAMAKA**

PRODUCT CODE: 2988377









PRODUCT CODE: 2988378





### FIGHTER

PRODUCT CODE: 2988379











PRODUCT CODE: 2988380





### HONEY 2MM

PRODUCT CODE: 2988382









# JUTE LEATHER

PRODUCT CODE: 2988384







#### KICK

PRODUCT CODE: 2988385







### LEATHER YANGBUCK

PRODUCT CODE: 2988386













# MARBLE TPU

PRODUCT CODE: 2988388















# NEW CHESS

PRODUCT CODE: 2988392







## **NEW HYDRO**

PRODUCT CODE: 2988393













### NEW LIZARD

PRODUCT CODE: 2988395





### OXFORD

PRODUCT CODE: 2988396







#### **FANTA**

PRODUCT CODE: 2988350