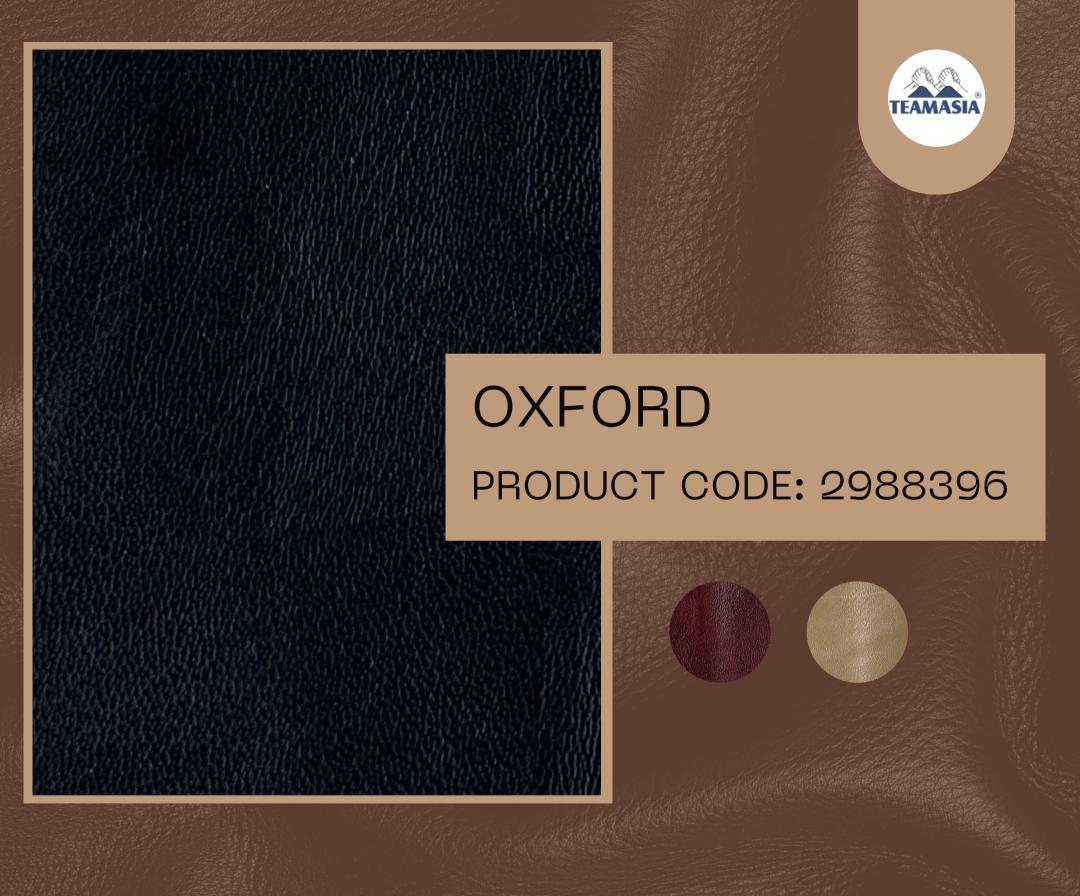

# BV METALLIC JUTE

PRODUCT CODE: 2988369









#### CANDY

PRODUCT CODE: 2988370





# CHATTAI 2MM

PRODUCT CODE: 2988371







## CLASSIC FLOWER

PRODUCT CODE: 2988372





# CLOVER

PRODUCT CODE: 2988373















#### **DHAMAKA**

PRODUCT CODE: 2988377









PRODUCT CODE: 2988378





### FIGHTER

PRODUCT CODE: 2988379











PRODUCT CODE: 2988380





### HONEY 2MM

PRODUCT CODE: 2988382









# JUTE LEATHER

PRODUCT CODE: 2988384







#### KICK

PRODUCT CODE: 2988385







### LEATHER YANGBUCK

PRODUCT CODE: 2988386













# MARBLE TPU

PRODUCT CODE: 2988388















# NEW CHESS

PRODUCT CODE: 2988392







## **NEW HYDRO**

PRODUCT CODE: 2988393













### NEW LIZARD

PRODUCT CODE: 2988395





### OXFORD

PRODUCT CODE: 2988396







#### **FANTA**

PRODUCT CODE: 2988350