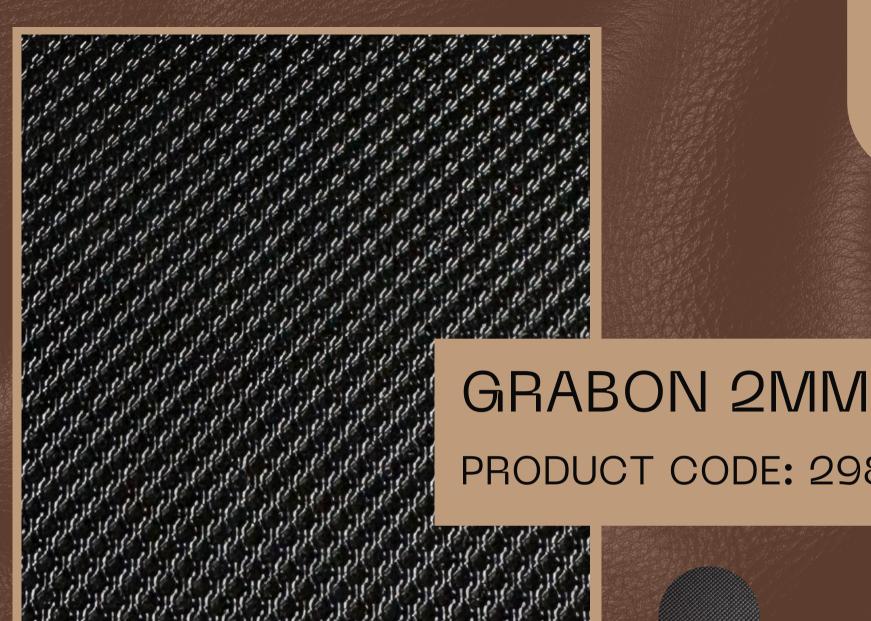

RODUCT CODE: 2988357











## SHINY BEAUTY

PRODUCT CODE: 2988359













# SUKOON

PRODUCT CODE: 2988361





# TORCH

PRODUCT CODE: 2988362





## TORCH

PRODUCT CODE: 2988362







# AG CRYSTAL

PRODUCT CODE: 2988363





# AR-100(MT) 1.4MM

PRODUCT CODE: 2988364







# BIG CHECK 2MM

PRODUCT CODE: 2988366



# BAMBOO 2MM

PRODUCT CODE: 2988365





## BUBBLE PT

PRODUCT CODE: 2988367









# BURFEE

PRODUCT CODE: 2988368









# BV METALLIC JUTE

PRODUCT CODE: 2988369









#### CANDY

PRODUCT CODE: 2988370





# CHATTAI 2MM

PRODUCT CODE: 2988371







## CLASSIC FLOWER

PRODUCT CODE: 2988372





# CLOVER

PRODUCT CODE: 2988373















#### **DHAMAKA**

PRODUCT CODE: 2988377









PRODUCT CODE: 2988378





### FIGHTER

PRODUCT CODE: 2988379











PRODUCT CODE: 2988380





### HONEY 2MM

PRODUCT CODE: 2988382









# JUTE LEATHER

PRODUCT CODE: 2988384







#### KICK

PRODUCT CODE: 2988385







### LEATHER YANGBUCK

PRODUCT CODE: 2988386













# MARBLE TPU

PRODUCT CODE: 2988388















# NEW CHESS

PRODUCT CODE: 2988392







## **NEW HYDRO**

PRODUCT CODE: 2988393













### NEW LIZARD

PRODUCT CODE: 2988395





### OXFORD

PRODUCT CODE: 2988396







#### **FANTA**

PRODUCT CODE: 2988350