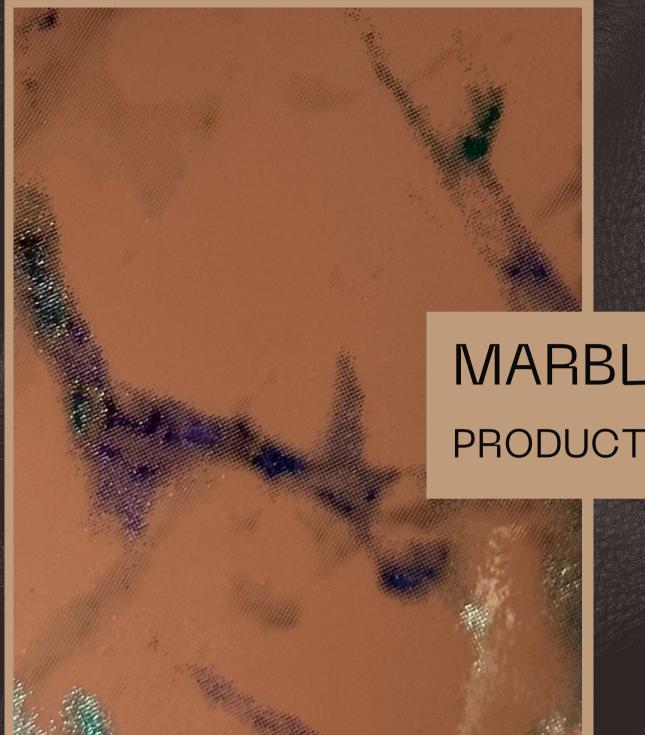

CT CODE: 2988363





# AR-100(MT) 1.4MM

PRODUCT CODE: 2988364







# BIG CHECK 2MM

PRODUCT CODE: 2988366



# BAMBOO 2MM

PRODUCT CODE: 2988365





## BUBBLE PT

PRODUCT CODE: 2988367









# BURFEE

PRODUCT CODE: 2988368









# BV METALLIC JUTE

PRODUCT CODE: 2988369









#### CANDY

PRODUCT CODE: 2988370





# CHATTAI 2MM

PRODUCT CODE: 2988371







## CLASSIC FLOWER

PRODUCT CODE: 2988372





# CLOVER

PRODUCT CODE: 2988373















#### **DHAMAKA**

PRODUCT CODE: 2988377









PRODUCT CODE: 2988378





### FIGHTER

PRODUCT CODE: 2988379











PRODUCT CODE: 2988380





### HONEY 2MM

PRODUCT CODE: 2988382









# JUTE LEATHER

PRODUCT CODE: 2988384







#### KICK

PRODUCT CODE: 2988385







### LEATHER YANGBUCK

PRODUCT CODE: 2988386













# MARBLE TPU

PRODUCT CODE: 2988388















# NEW CHESS

PRODUCT CODE: 2988392







## **NEW HYDRO**

PRODUCT CODE: 2988393













### NEW LIZARD

PRODUCT CODE: 2988395





### OXFORD

PRODUCT CODE: 2988396







#### **FANTA**

PRODUCT CODE: 2988350