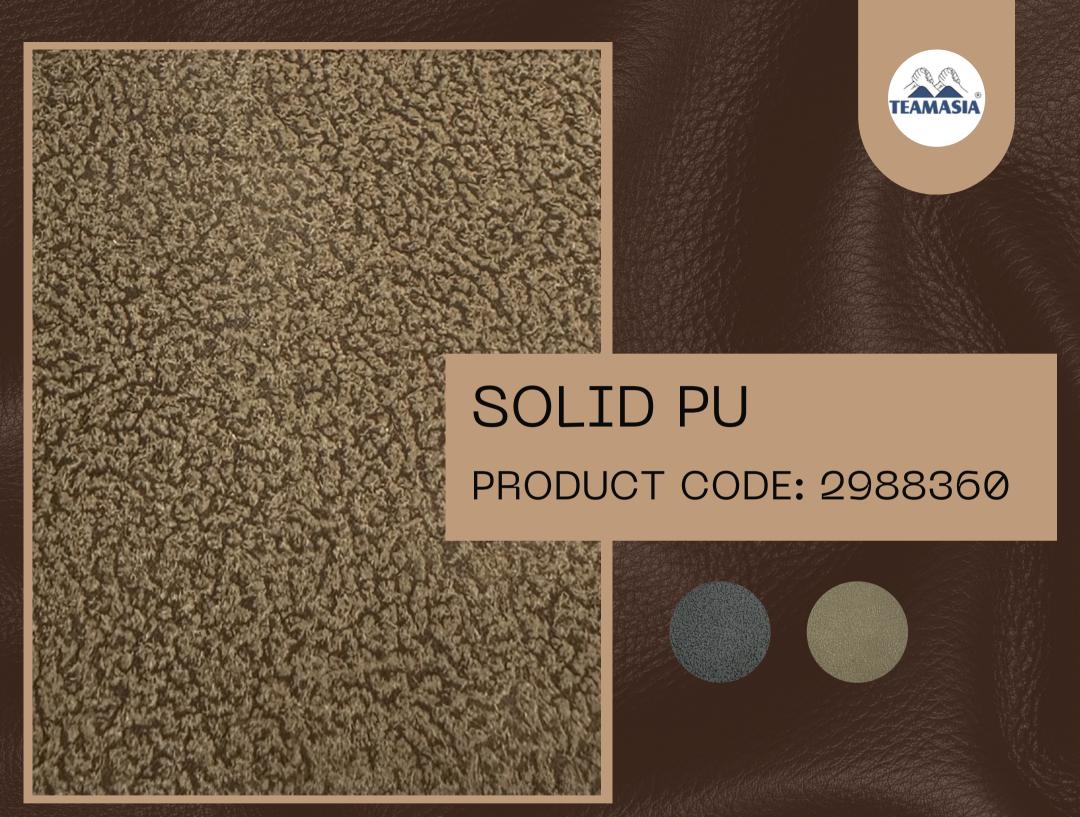

#### BRAZIL

PRODUCT CODE: 2988349





# HO SUEDE

PRODUCT CODE: 2988351





# J SUEDE

PRODUCT CODE: 2988353







#### LEATHER SABRINA

PRODUCT CODE: 2988352







#### LINE JUGMUG

PRODUCT CODE: 2988354







#### LISBON

PRODUCT CODE: 2988355







#### NAGINI

PRODUCT CODE: 2988356





# **NEW TORCH**

PRODUCT CODE: 2988357





#### **NEW TORCH**

PRODUCT CODE: 2988357











## SHINY BEAUTY

PRODUCT CODE: 2988359













# SUKOON

PRODUCT CODE: 2988361





# TORCH

PRODUCT CODE: 2988362





## TORCH

PRODUCT CODE: 2988362







# AG CRYSTAL

PRODUCT CODE: 2988363





# AR-100(MT) 1.4MM

PRODUCT CODE: 2988364







# BIG CHECK 2MM

PRODUCT CODE: 2988366



# BAMBOO 2MM

PRODUCT CODE: 2988365





## BUBBLE PT

PRODUCT CODE: 2988367









# BURFEE

PRODUCT CODE: 2988368









# BV METALLIC JUTE

PRODUCT CODE: 2988369









#### CANDY

PRODUCT CODE: 2988370





# CHATTAI 2MM

PRODUCT CODE: 2988371







## CLASSIC FLOWER

PRODUCT CODE: 2988372





# CLOVER

PRODUCT CODE: 2988373















#### **DHAMAKA**

PRODUCT CODE: 2988377









PRODUCT CODE: 2988378





### FIGHTER

PRODUCT CODE: 2988379











PRODUCT CODE: 2988380





### HONEY 2MM

PRODUCT CODE: 2988382









#