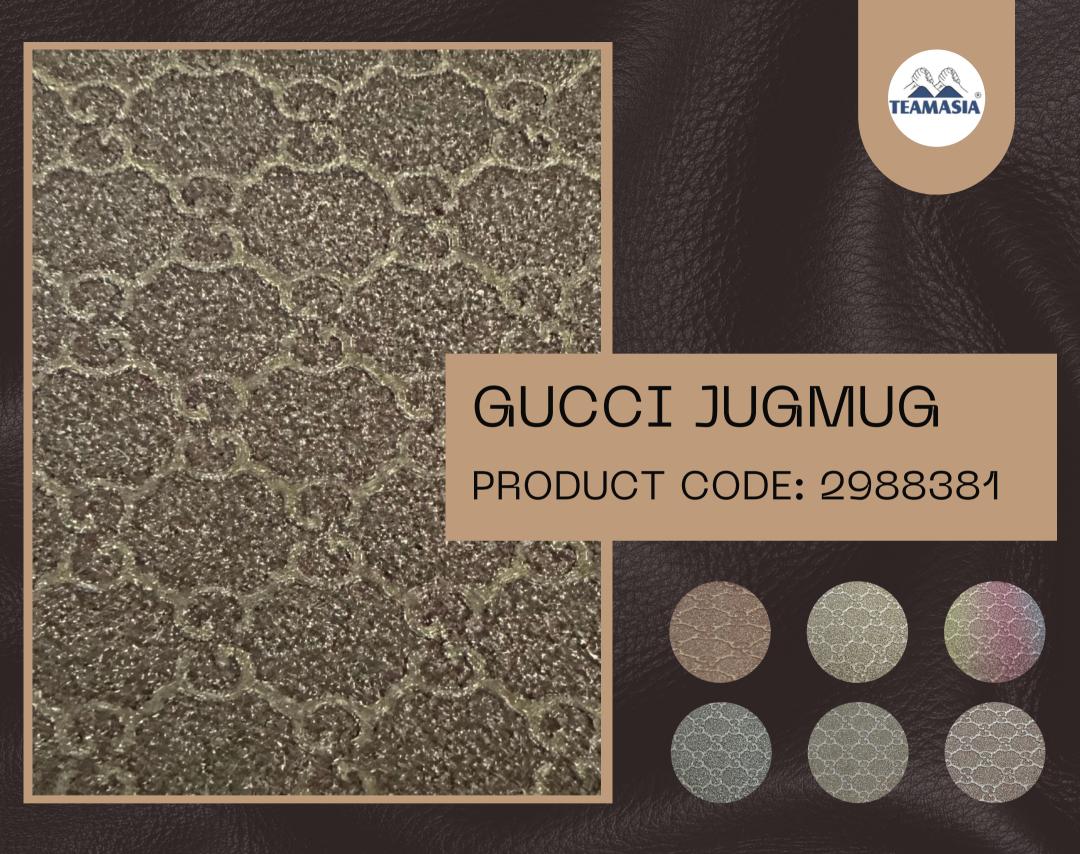

## SHINY BEAUTY

PRODUCT CODE: 2988359













# SUKOON

PRODUCT CODE: 2988361





# TORCH

PRODUCT CODE: 2988362





## TORCH

PRODUCT CODE: 2988362







# AG CRYSTAL

PRODUCT CODE: 2988363





# AR-100(MT) 1.4MM

PRODUCT CODE: 2988364







# BIG CHECK 2MM

PRODUCT CODE: 2988366



# BAMBOO 2MM

PRODUCT CODE: 2988365





## BUBBLE PT

PRODUCT CODE: 2988367









# BURFEE

PRODUCT CODE: 2988368









# BV METALLIC JUTE

PRODUCT CODE: 2988369









#### CANDY

PRODUCT CODE: 2988370





# CHATTAI 2MM

PRODUCT CODE: 2988371







## CLASSIC FLOWER

PRODUCT CODE: 2988372





# CLOVER

PRODUCT CODE: 2988373















#### **DHAMAKA**

PRODUCT CODE: 2988377









PRODUCT CODE: 2988378





### FIGHTER

PRODUCT CODE: 2988379











PRODUCT CODE: 2988380





### HONEY 2MM

PRODUCT CODE: 2988382









# JUTE LEATHER

PRODUCT CODE: 2988384







#### KICK

PRODUCT CODE: 2988385







### LEATHER YANGBUCK

PRODUCT CODE: 2988386













# MARBLE TPU

PRODUCT CODE: 2988388















# NEW CHESS

PRODUCT CODE: 2988392







## **NEW HYDRO**

PRODUCT CODE: 2988393













### NEW LIZARD

PRODUCT CODE: 2988395





### OXFORD

PRODUCT CODE: 2988396







#### **FANTA**

PRODUCT CODE: 2988350