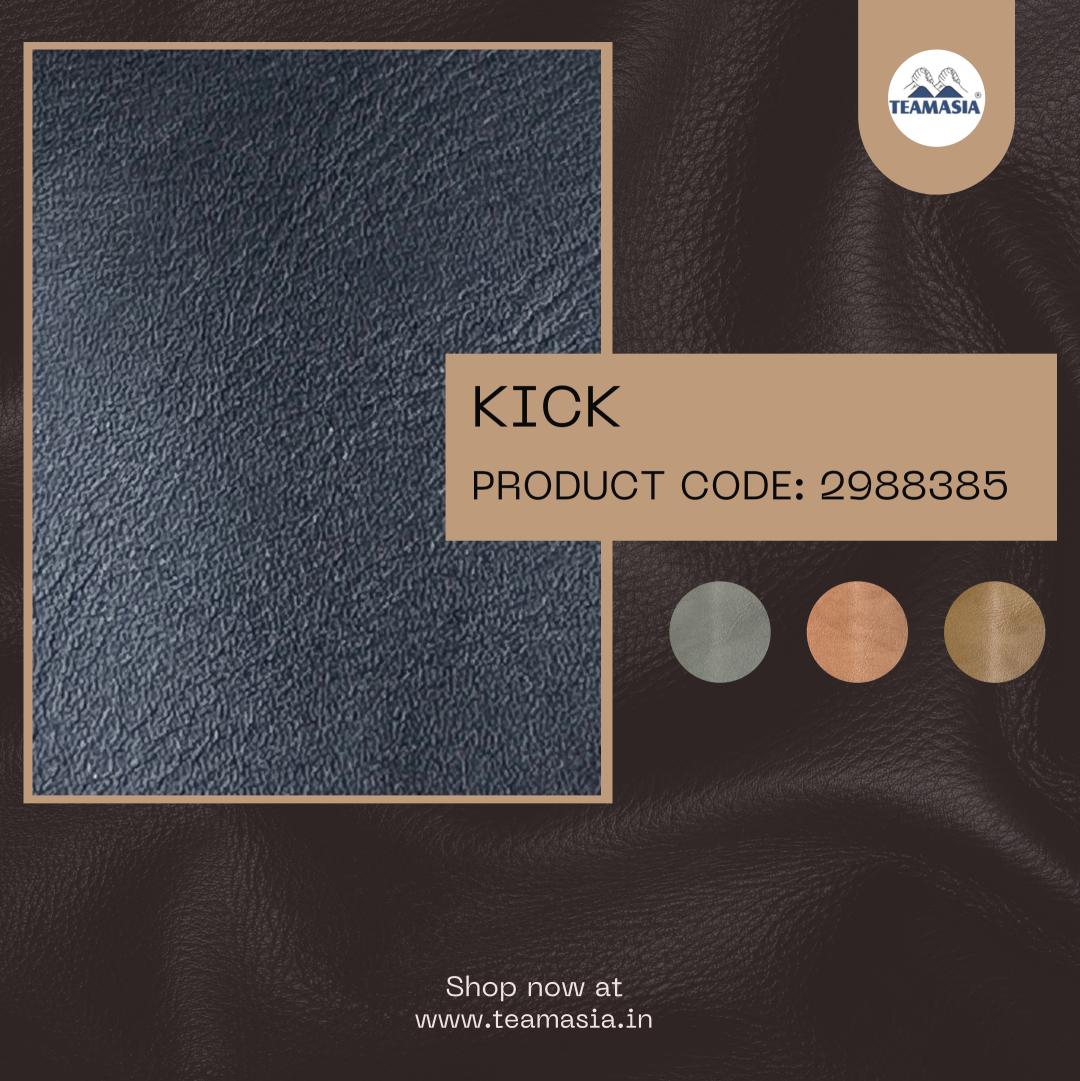

# TORCH

PRODUCT CODE: 2988362







# AG CRYSTAL

PRODUCT CODE: 2988363





# AR-100(MT) 1.4MM

PRODUCT CODE: 2988364







# BIG CHECK 2MM

PRODUCT CODE: 2988366



# BAMBOO 2MM

PRODUCT CODE: 2988365





## BUBBLE PT

PRODUCT CODE: 2988367









# BURFEE

PRODUCT CODE: 2988368









# BV METALLIC JUTE

PRODUCT CODE: 2988369









#### CANDY

PRODUCT CODE: 2988370





# CHATTAI 2MM

PRODUCT CODE: 2988371







## CLASSIC FLOWER

PRODUCT CODE: 2988372





# CLOVER

PRODUCT CODE: 2988373















#### **DHAMAKA**

PRODUCT CODE: 2988377









PRODUCT CODE: 2988378





### FIGHTER

PRODUCT CODE: 2988379











PRODUCT CODE: 2988380





### HONEY 2MM

PRODUCT CODE: 2988382









# JUTE LEATHER

PRODUCT CODE: 2988384







#### KICK

PRODUCT CODE: 2988385







### LEATHER YANGBUCK

PRODUCT CODE: 2988386













# MARBLE TPU

PRODUCT CODE: 2988388















# NEW CHESS

PRODUCT CODE: 2988392







## **NEW HYDRO**

PRODUCT CODE: 2988393













### NEW LIZARD

PRODUCT CODE: 2988395





### OXFORD

PRODUCT CODE: 2988396







#### **FANTA**

PRODUCT CODE: 2988350