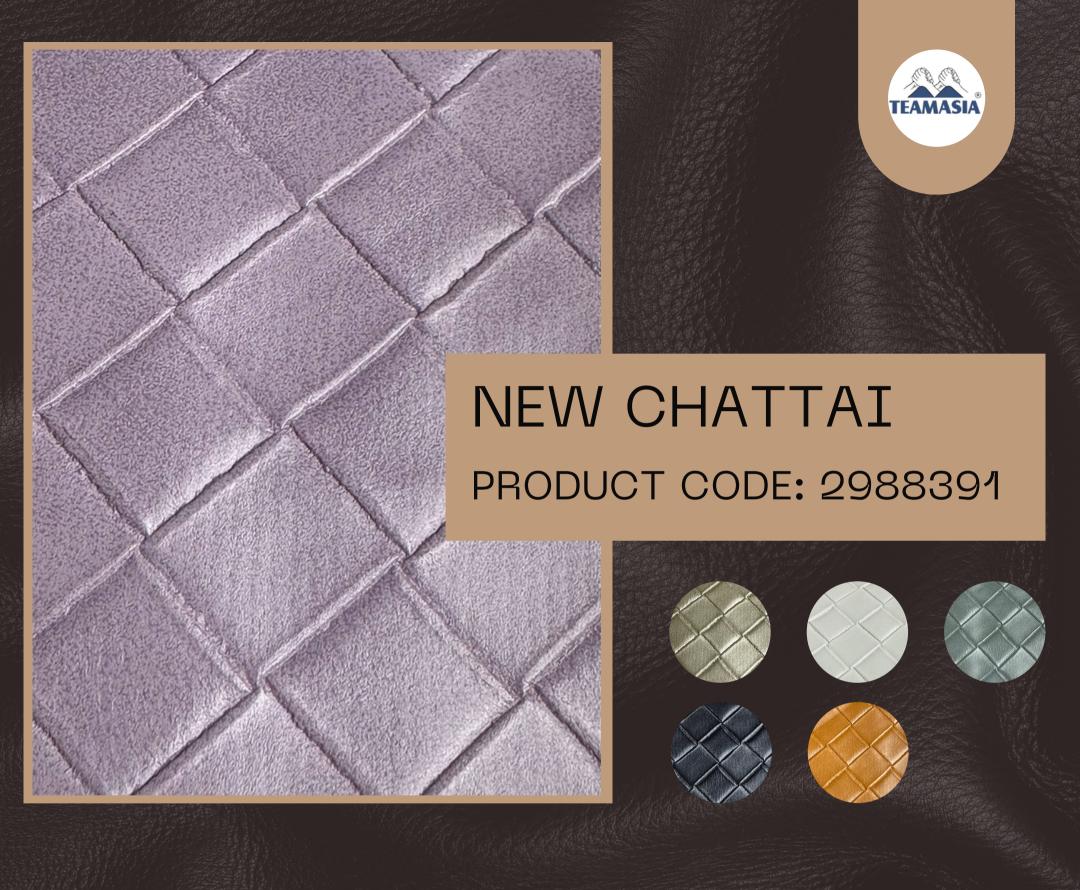

CODE: 2988364







# BIG CHECK 2MM

PRODUCT CODE: 2988366



# BAMBOO 2MM

PRODUCT CODE: 2988365





## BUBBLE PT

PRODUCT CODE: 2988367









# BURFEE

PRODUCT CODE: 2988368









# BV METALLIC JUTE

PRODUCT CODE: 2988369









#### CANDY

PRODUCT CODE: 2988370





# CHATTAI 2MM

PRODUCT CODE: 2988371







## CLASSIC FLOWER

PRODUCT CODE: 2988372





# CLOVER

PRODUCT CODE: 2988373















#### **DHAMAKA**

PRODUCT CODE: 2988377









PRODUCT CODE: 2988378





### FIGHTER

PRODUCT CODE: 2988379











PRODUCT CODE: 2988380





### HONEY 2MM

PRODUCT CODE: 2988382









# JUTE LEATHER

PRODUCT CODE: 2988384







#### KICK

PRODUCT CODE: 2988385







### LEATHER YANGBUCK

PRODUCT CODE: 2988386













# MARBLE TPU

PRODUCT CODE: 2988388















# NEW CHESS

PRODUCT CODE: 2988392







## **NEW HYDRO**

PRODUCT CODE: 2988393













### NEW LIZARD

PRODUCT CODE: 2988395





### OXFORD

PRODUCT CODE: 2988396







#### **FANTA**

PRODUCT CODE: 2988350