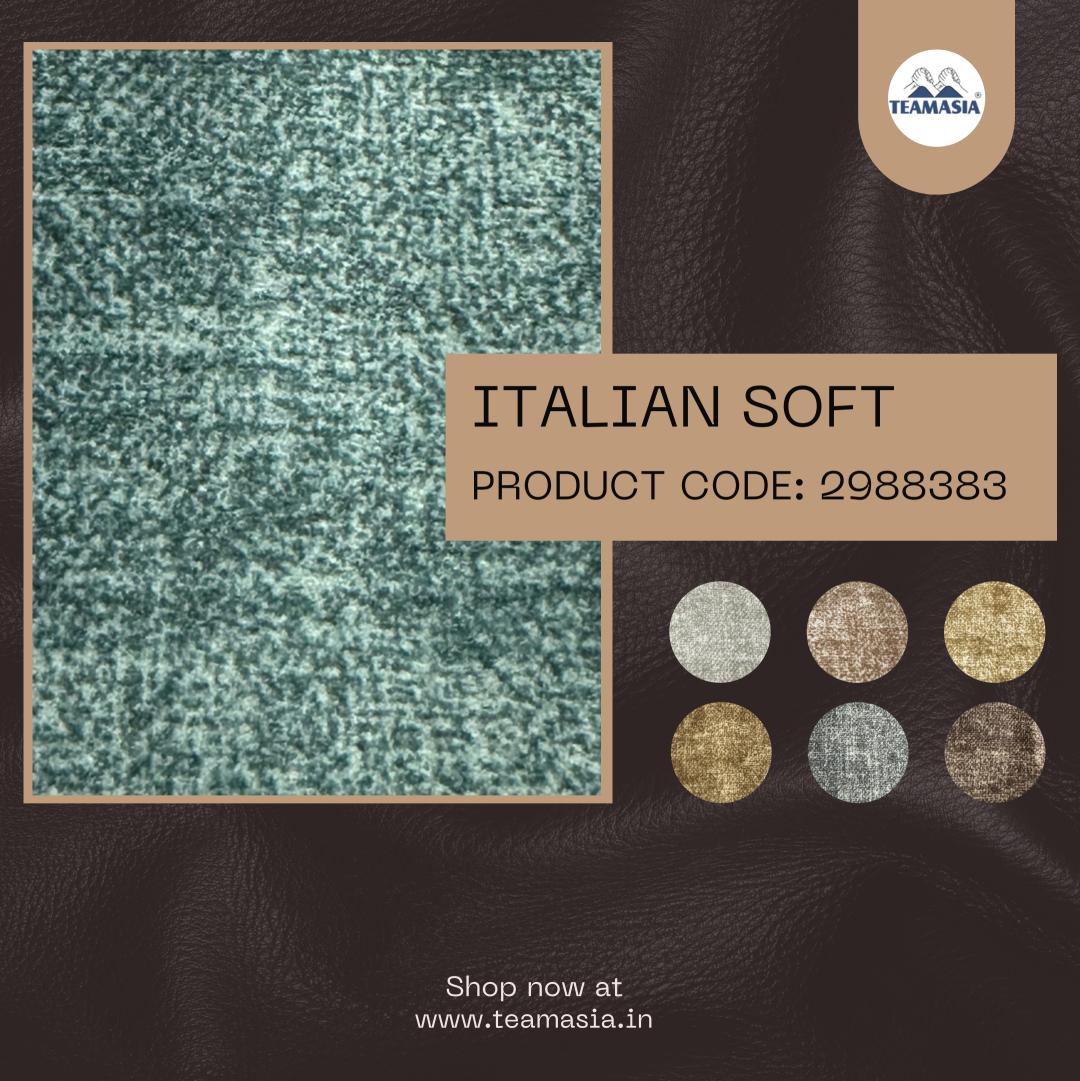

# SUKOON

PRODUCT CODE: 2988361





# TORCH

PRODUCT CODE: 2988362





## TORCH

PRODUCT CODE: 2988362







# AG CRYSTAL

PRODUCT CODE: 2988363





# AR-100(MT) 1.4MM

PRODUCT CODE: 2988364







# BIG CHECK 2MM

PRODUCT CODE: 2988366



# BAMBOO 2MM

PRODUCT CODE: 2988365





## BUBBLE PT

PRODUCT CODE: 2988367









# BURFEE

PRODUCT CODE: 2988368









# BV METALLIC JUTE

PRODUCT CODE: 2988369









#### CANDY

PRODUCT CODE: 2988370





# CHATTAI 2MM

PRODUCT CODE: 2988371







## CLASSIC FLOWER

PRODUCT CODE: 2988372





# CLOVER

PRODUCT CODE: 2988373















#### **DHAMAKA**

PRODUCT CODE: 2988377









PRODUCT CODE: 2988378





### FIGHTER

PRODUCT CODE: 2988379











PRODUCT CODE: 2988380





### HONEY 2MM

PRODUCT CODE: 2988382









# JUTE LEATHER

PRODUCT CODE: 2988384







#### KICK

PRODUCT CODE: 2988385







### LEATHER YANGBUCK

PRODUCT CODE: 2988386













# MARBLE TPU

PRODUCT CODE: 2988388















# NEW CHESS

PRODUCT CODE: 2988392







## **NEW HYDRO**

PRODUCT CODE: 2988393













### NEW LIZARD

PRODUCT CODE: 2988395





### OXFORD

PRODUCT CODE: 2988396







#### **FANTA**

PRODUCT CODE: 2988350