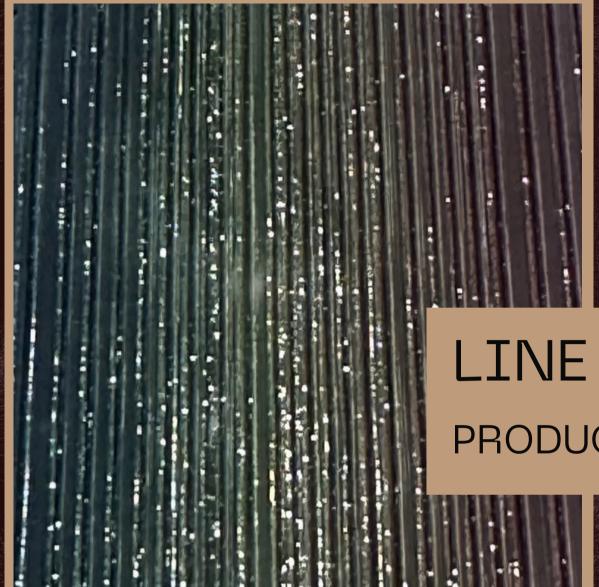

#### BRAZIL

PRODUCT CODE: 2988349





# HO SUEDE

PRODUCT CODE: 2988351





# J SUEDE

PRODUCT CODE: 2988353







#### LEATHER SABRINA

PRODUCT CODE: 2988352







#### LINE JUGMUG

PRODUCT CODE: 2988354







#### LISBON

PRODUCT CODE: 2988355







#### NAGINI

PRODUCT CODE: 2988356





# **NEW TORCH**

PRODUCT CODE: 2988357





#### **NEW TORCH**

PRODUCT CODE: 2988357











## SHINY BEAUTY

PRODUCT CODE: 2988359













# SUKOON

PRODUCT CODE: 2988361





# TORCH

PRODUCT CODE: 2988362





## TORCH

PRODUCT CODE: 2988362







# AG CRYSTAL

PRODUCT CODE: 2988363





# AR-100(MT) 1.4MM

PRODUCT CODE: 2988364







# BIG CHECK 2MM

PRODUCT CODE: 2988366



# BAMBOO 2MM

PRODUCT CODE: 2988365





## BUBBLE PT

PRODUCT CODE: 2988367









# BURFEE

PRODUCT CODE: 2988368









# BV METALLIC JUTE

PRODUCT CODE: 2988369









#### CANDY

PRODUCT CODE: 2988370





# CHATTAI 2MM

PRODUCT CODE: 2988371







## CLASSIC FL