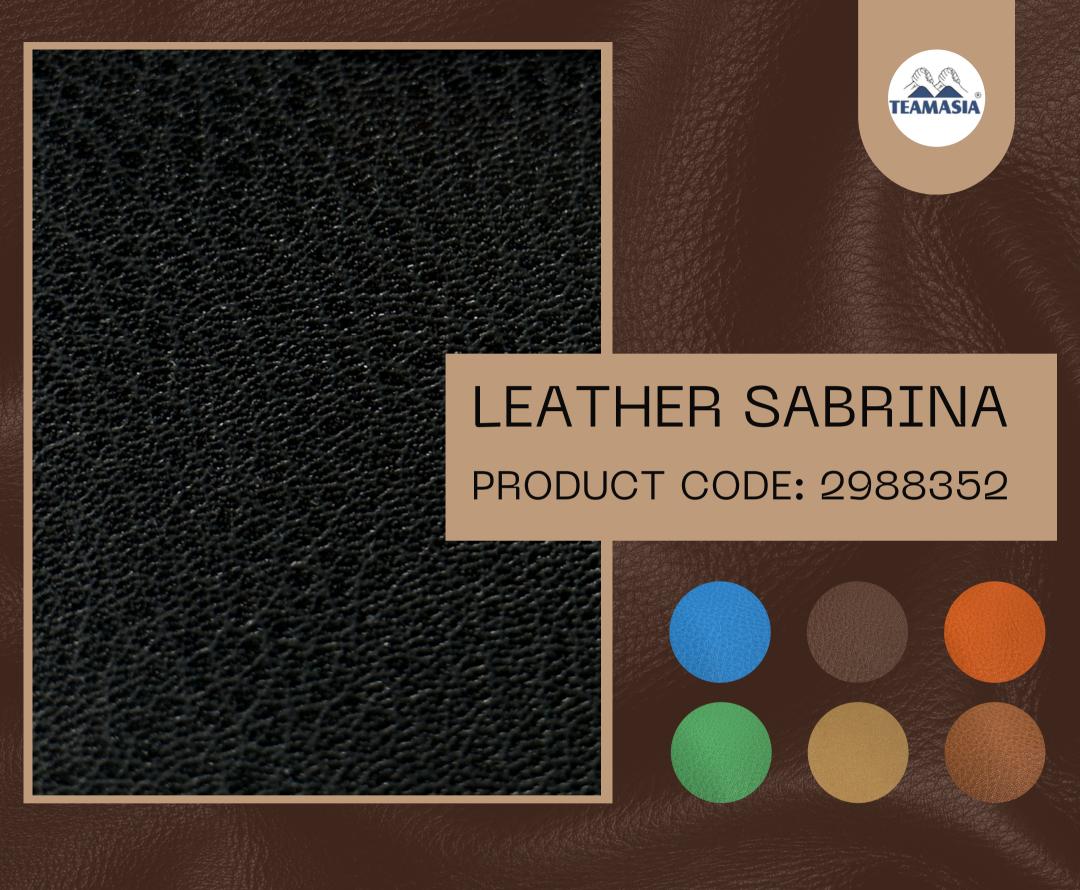

#### BRAZIL

PRODUCT CODE: 2988349





# HO SUEDE

PRODUCT CODE: 2988351





# J SUEDE

PRODUCT CODE: 2988353







#### LEATHER SABRINA

PRODUCT CODE: 2988352







#### LINE JUGMUG

PRODUCT CODE: 2988354







#### LISBON

PRODUCT CODE: 2988355







#### NAGINI

PRODUCT CODE: 2988356





# **NEW TORCH**

PRODUCT CODE: 2988357





#### **NEW TORCH**

PRODUCT CODE: 2988357











## SHINY BEAUTY

PRODUCT CODE: 2988359













# SUKOON

PRODUCT CODE: 2988361





# TORCH

PRODUCT CODE: 2988362





## TORCH

PRODUCT CODE: 2988362







# AG CRYSTAL

PRODUCT CODE: 2988363





# AR-100(MT) 1.4MM

PRODUCT CODE: 2988364







# BIG CHECK 2MM

PRODUCT CODE: 2988366



# BAMBOO 2MM

PRODUCT CODE: 2988365





## BUBBLE PT

PRODUCT CODE: 2988367









# BURFEE

PRODUCT CODE: 2988368









# BV METALLIC JUTE

PRODUCT CODE: 2988369









#### CANDY

PRODUCT CODE: 2988370





# CHAT