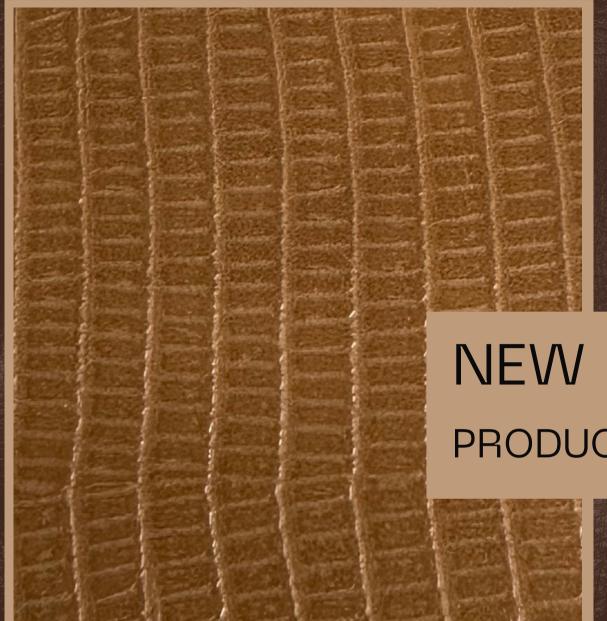

65





## BUBBLE PT

PRODUCT CODE: 2988367









# BURFEE

PRODUCT CODE: 2988368









# BV METALLIC JUTE

PRODUCT CODE: 2988369









#### CANDY

PRODUCT CODE: 2988370





# CHATTAI 2MM

PRODUCT CODE: 2988371







## CLASSIC FLOWER

PRODUCT CODE: 2988372





# CLOVER

PRODUCT CODE: 2988373















#### **DHAMAKA**

PRODUCT CODE: 2988377









PRODUCT CODE: 2988378





### FIGHTER

PRODUCT CODE: 2988379











PRODUCT CODE: 2988380





### HONEY 2MM

PRODUCT CODE: 2988382









# JUTE LEATHER

PRODUCT CODE: 2988384







#### KICK

PRODUCT CODE: 2988385







### LEATHER YANGBUCK

PRODUCT CODE: 2988386













# MARBLE TPU

PRODUCT CODE: 2988388















# NEW CHESS

PRODUCT CODE: 2988392







## **NEW HYDRO**

PRODUCT CODE: 2988393













### NEW LIZARD

PRODUCT CODE: 2988395





### OXFORD

PRODUCT CODE: 2988396







#### **FANTA**

PRODUCT CODE: 2988350