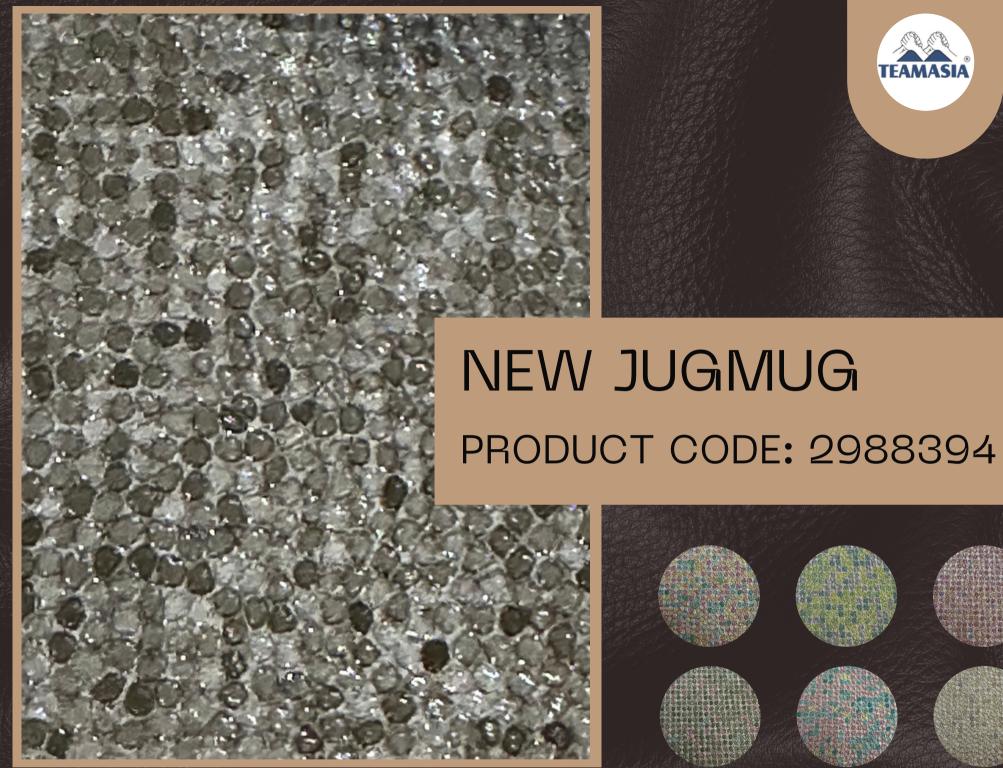

2988365





## BUBBLE PT

PRODUCT CODE: 2988367









# BURFEE

PRODUCT CODE: 2988368









# BV METALLIC JUTE

PRODUCT CODE: 2988369









#### CANDY

PRODUCT CODE: 2988370





# CHATTAI 2MM

PRODUCT CODE: 2988371







## CLASSIC FLOWER

PRODUCT CODE: 2988372





# CLOVER

PRODUCT CODE: 2988373















#### **DHAMAKA**

PRODUCT CODE: 2988377









PRODUCT CODE: 2988378





### FIGHTER

PRODUCT CODE: 2988379











PRODUCT CODE: 2988380





### HONEY 2MM

PRODUCT CODE: 2988382









# JUTE LEATHER

PRODUCT CODE: 2988384







#### KICK

PRODUCT CODE: 2988385







### LEATHER YANGBUCK

PRODUCT CODE: 2988386













# MARBLE TPU

PRODUCT CODE: 2988388















# NEW CHESS

PRODUCT CODE: 2988392







## **NEW HYDRO**

PRODUCT CODE: 2988393













### NEW LIZARD

PRODUCT CODE: 2988395





### OXFORD

PRODUCT CODE: 2988396







#### **FANTA**

PRODUCT CODE: 2988350