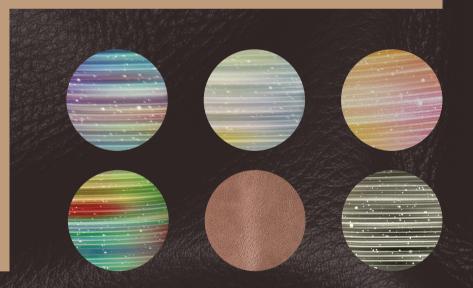

2988369









#### CANDY

PRODUCT CODE: 2988370





# CHATTAI 2MM

PRODUCT CODE: 2988371







## CLASSIC FLOWER

PRODUCT CODE: 2988372





# CLOVER

PRODUCT CODE: 2988373















#### **DHAMAKA**

PRODUCT CODE: 2988377









PRODUCT CODE: 2988378





### FIGHTER

PRODUCT CODE: 2988379











PRODUCT CODE: 2988380





### HONEY 2MM

PRODUCT CODE: 2988382









# JUTE LEATHER

PRODUCT CODE: 2988384







#### KICK

PRODUCT CODE: 2988385







### LEATHER YANGBUCK

PRODUCT CODE: 2988386













# MARBLE TPU

PRODUCT CODE: 2988388















# NEW CHESS

PRODUCT CODE: 2988392







## **NEW HYDRO**

PRODUCT CODE: 2988393













### NEW LIZARD

PRODUCT CODE: 2988395





### OXFORD

PRODUCT CODE: 2988396







#### **FANTA**

PRODUCT CODE: 2988350