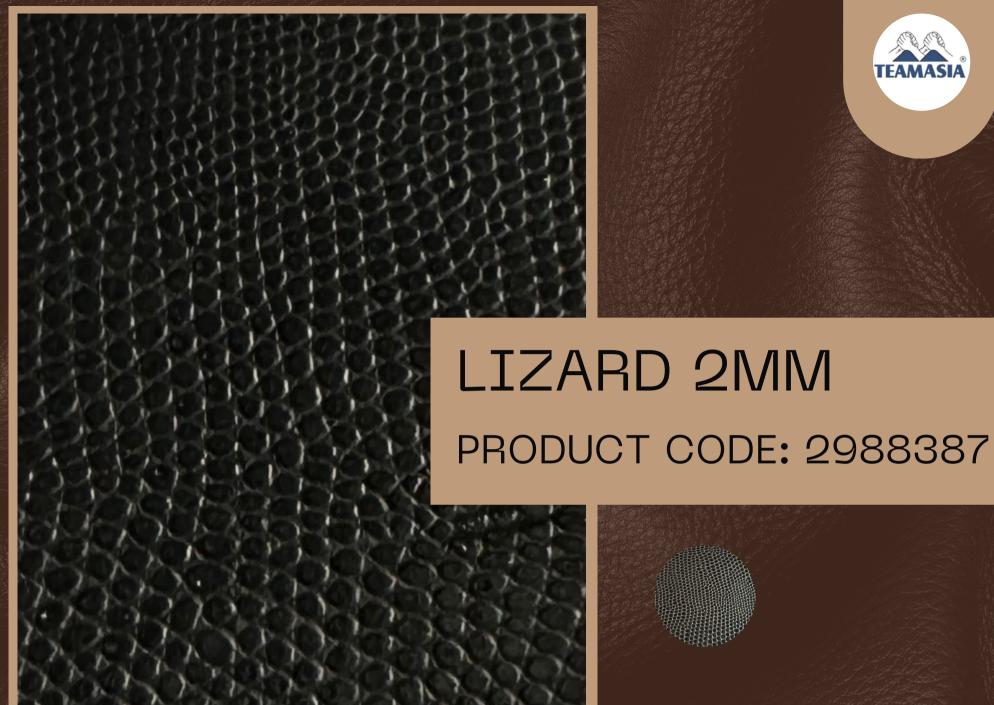

RODUCT CODE: 2988363





# AR-100(MT) 1.4MM

PRODUCT CODE: 2988364







# BIG CHECK 2MM

PRODUCT CODE: 2988366



# BAMBOO 2MM

PRODUCT CODE: 2988365





## BUBBLE PT

PRODUCT CODE: 2988367









# BURFEE

PRODUCT CODE: 2988368









# BV METALLIC JUTE

PRODUCT CODE: 2988369









#### CANDY

PRODUCT CODE: 2988370





# CHATTAI 2MM

PRODUCT CODE: 2988371







## CLASSIC FLOWER

PRODUCT CODE: 2988372





# CLOVER

PRODUCT CODE: 2988373















#### **DHAMAKA**

PRODUCT CODE: 2988377









PRODUCT CODE: 2988378





### FIGHTER

PRODUCT CODE: 2988379











PRODUCT CODE: 2988380





### HONEY 2MM

PRODUCT CODE: 2988382









# JUTE LEATHER

PRODUCT CODE: 2988384







#### KICK

PRODUCT CODE: 2988385







### LEATHER YANGBUCK

PRODUCT CODE: 2988386













# MARBLE TPU

PRODUCT CODE: 2988388















# NEW CHESS

PRODUCT CODE: 2988392







## **NEW HYDRO**

PRODUCT CODE: 2988393













### NEW LIZARD

PRODUCT CODE: 2988395





### OXFORD

PRODUCT CODE: 2988396







#### **FANTA**

PRODUCT CODE: 2988350